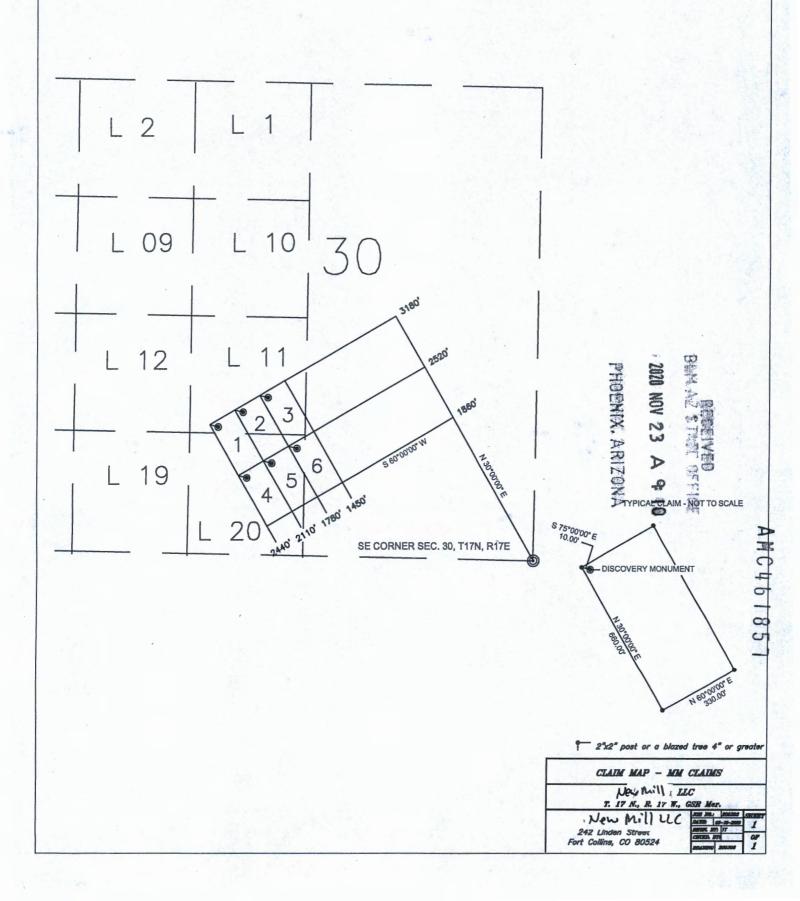

## Claim Ma MM Millsite Claims Part of T 17 N, R 17 W, GSR Mer. Mohave County, Arizona.

The name of this claim is the MM 1 mill site mining claim and is situated in the Maynard (Hualpai) Mining District, Mohave County, State of Arizona and covers the area particularly described as follows, to-wit:

Commencing at the northwest corner of the claim, said monument being corner No. 1, which is located approximately 10 feet in a N75°W direction from the monument that this notice is posted upon;

thence in a N60°E direction 330 feet to corner monument No. 2; the northeast corner of the claim; thence in a S30°E direction 660 feet to corner monument No. 3, the southeast corner of the claim; thence in a S60°W direction 330 feet to corner monument No. 4, the southwest corner of the claim; thence in a N30°W direction 660 feet to corner No. 1, the place of beginning.

The location monument upon which this notice is posted, is situated about 3,180 feet in a N30°W direction and 2,440 feet in a S60°W direction from the Southeast Corner of Section 30, Township 17 North, Range 17 West, Gila and Salt River Meridian.

Claim is located in Lot 20 & Lot 11 Sec. 30, T17N, R17W, Gila and Salt River Meridian.

The corner monuments Nos. 1, 2, 3, and 4 aforesaid and the location monument are marked with the name of the claim and the corner which each said monument represents, and the direction of the boundary lines extending their from all of said monuments are at least 1.5 inches by 1.5 inches square and at least five feet in length.

Name and current address of the locator is: New Mill LLC., 242 Linden St., Fort Collins, CO 80524 The date of location and the date of posting this notice of location is: September 1, 2020.

The name of this claim is the MM 2 mill site mining claim and is situated in the Maynard (Hualpai) Mining District, Mohave County, State of Arizona and covers the area particularly described as follows, to-wit:

The location monument upon which this notice is posted, is situated about 3,180 feet in a N30°W direction and 2,110 feet in a S60°W direction from the Southeast Corner of Section 30, Township 17 North, Range 17 West, Gila and Salt River Meridian.

Claim is located in Lot 20 & Lot 11 Sec. 30, T17N, R17W, Gila and Salt River Meridian.

The corner monuments Nos. 1, 2, 3, and 4 aforesaid and the location monument are marked with the name of the claim and the corner which each said monument represents, and the direction of the boundary lines extending there from, and all of said monuments are at least 1.5 inches by 1.5 inches square and at least five feet in length.

The name of this claim is the MM 3 mill site mining claim and is situated in the Maynard (Hualpai) Mining District, Mohave County, State of Arizona and covers the area particularly described as follows, to-wit:

The location monument upon which this notice is posted, is situated about 3,180 feet in a N30°W direction and 1,780 feet in a S60°W direction from the Southeast Corner of Section 30, Township 17 North, Range 17 West, Gila and Salt River Meridian.

Claim is located in Lot 20, Lot 11 & SE 1/4 Sec. 30, T17N, R17W, Gila and Salt River Meridian.

| The corner monuments Nos. 1, 2, 3, and 4 aforesaid and the location monument are marked with the name of the lain.    |    |
|-----------------------------------------------------------------------------------------------------------------------|----|
| the corner which each said monument represents, and the direction of the boundary lines extending there from, and all | of |
| said monuments are at least 1.5 inches by 1.5 inches square and at least five feet in length.                         | Q. |
|                                                                                                                       | A  |

The name of this claim is the MM 4 mill site mining claim and is situated in the Maynard (Hualpai) Mining District, Mohave County, State of Arizona and covers the area particularly described as follows, to-wit:

The location monument upon which this notice is posted, is situated about 2,520 feet in a N30°W direction and 2,440 feet in a S60°W direction from the Southeast Corner of Section 30, Township 17 North, Range 17 West, Gila and Salt River Meridian.

Claim is located in Lot 20 Sec. 30, T17N, R17W, Gila and Salt River Meridian.

The corner monuments Nos. 1, 2, 3, and 4 aforesaid and the location monument are marked with the name of the claim and the corner which each said monument represents, and the direction of the boundary lines extending there from, and all of said monuments are at least 1.5 inches by 1.5 inches square and at least five feet in length.

The name of this claim is the MM 5 mill site mining claim and is situated in the Maynard (Hualpai) Mining District, Mohave County, State of Arizona and covers the area particularly described as follows, to-wit:

Claim is located in Lot 20 & SE 1/4 Sec. 30, T17N, R17W, Gila and Salt River Meridian.

The location monument upon which this notice is posted, is situated about 2,520 feet in a N30°W direction and 2,110 feet in a S60°W direction from the Southeast Corner of Section 30, Township 17 North, Range 17 West, Gila and Salt River Meridian.

Name and current address of the locator is: New Mill LLC., 242 Linden St., Fort Collins, CO 80524 The date of location and the date of posting this notice of location is: September\_/

The name of this claim is the MM 6 mill site mining claim and is situated in the Maynard (Hualpai) Mining District, Mohave County, State of Arizona and covers the area particularly described as follows, to-wit:

The location monument upon which this notice is posted, is situated about 2,520 feet in a N30°W direction and 1,780 feet in a S60°W direction from the Southeast Corner of Section 30, Township 17 North, Range 17 West, Gila and Salt River Meridian.

Claim is located in Lot 20 & SE 1/4 Sec. 30, T17N, R17W, Gila and Salt River Meridian.

The corner monuments Nos. 1, 2, 3, and 4 aforesaid and the location monument are marked with the name of the claim and the corner which each said monument represents, and the direction of the boundary lines extending there from, and all of said monuments are at least 1.5 inches by 1.5 inches square and at least five feet in length.